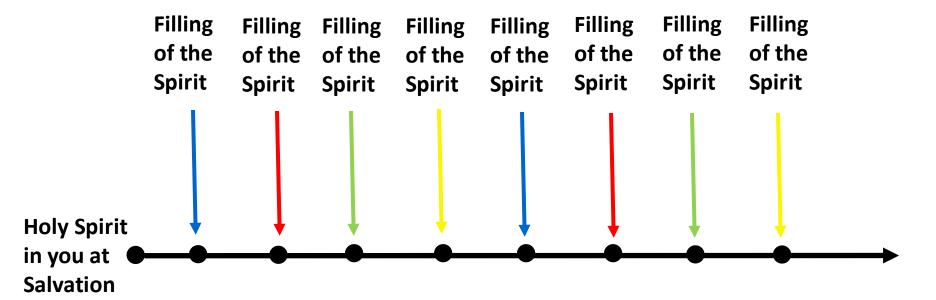

# VII. A TOTALLY COMMITTED CHRISTIAN LIFE IS A **SPIRIT-FILLED LIFE** (Galatians 5:25; Ephesians 5: 18)

#### Galatians 5:25 (NKJV)

<sup>25</sup> If we live in the Spirit, let us also walk in the Spirit.

#### Ephesians 5: 18 (NKJV)

<sup>18</sup> And do not be drunk with wine, in which is dissipation (debauchery); but be (being) filled with the Spirit,

#### SPIRIT - INFLUENCED CHRISTIAN LIFE

DAILY WALKING (LIVING) BY THE HOLY SPIRIT